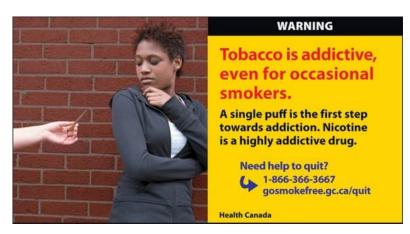

#### Resources for Healthcare Providers

- Paper Referral pads & cards (available for order)
- Online referral form
- Educational videos, fact sheets etc)
- Promotional digital toolkits

# Additional Resources for Healthcare providers

- Paper Referral forms (available for order)
- Online referral form
- Fact sheets
- Promotional digital toolkits