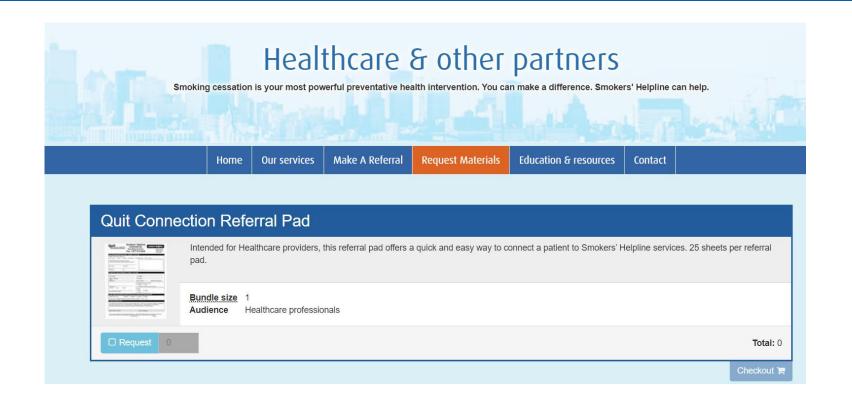

#### Resources for Healthcare Providers

- Paper Referral pads & cards (available for order)
- Online referral form
- Educational videos, fact sheets etc)
- Promotional digital toolkits