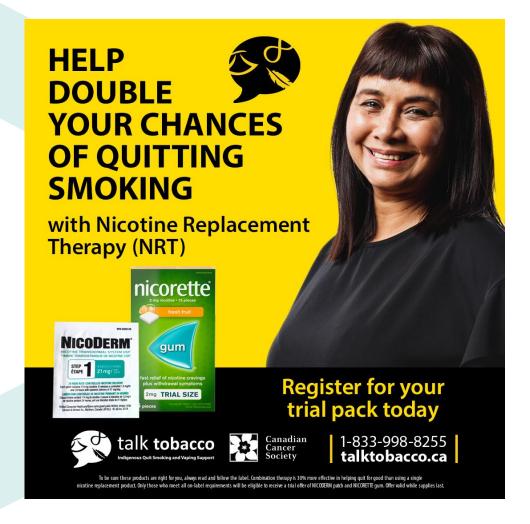

#### NRT Trial Packs

- 2 Nicoderm Step 1 Patches
- 1 sleeve Nicorette gum (4mg)
- A discount coupon for \$10 off purchase of any 2 Nicoderm/Nicorette products
- Available to ON, MB, SK, PEI, YK clients