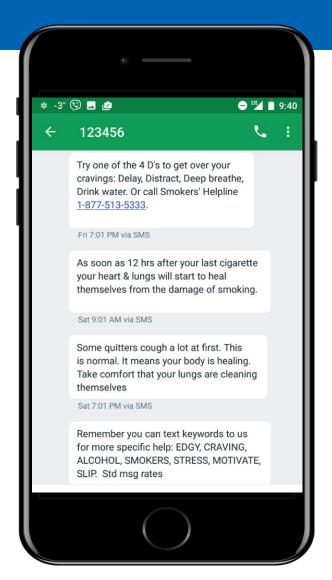

### Text Support

#### **HERE'S HOW:**

Invite your patient to pull out their mobile device and:

- 1. Enter '123456' as the telephone number
- 2. Enter 'iQUIT' as the message
- 3. Press "Send"

Free support on the go!

Available to ON, MB, SK, PEI, YK clients

**Text Support**Text CHANGE to 123456

Website Live Chat www.talktobacco.ca

Serving Ontario, Manitoba, Saskatchewan and British Columbia

- Phone service in Ontario launched in 2020
- •Website, text, live chat launched in 2021